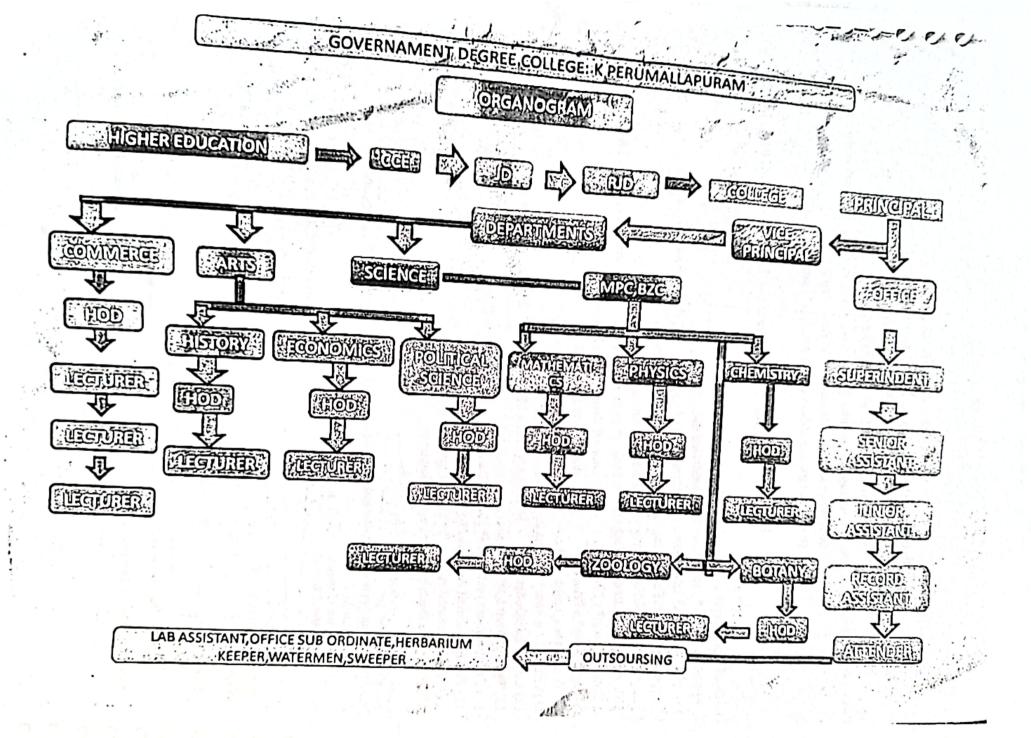

|                                                                    | d back to eForms porta                                                                                                        |                               |  |





# Online Admission Module for Dogree Colleges (OAMDC)



STUDENT PERSONAL DETAILS Applicant Id

Student Name

Father's Name

Mother's Nem

Date Of BIAN

Conder

adhar Nur

lood Group

INTERMEDIATE DETAILS

termediate/Equivalent HaiTicket No

rmediate/Equivalent Board Name

ediate/Equivalent Course Nam

rm of Instruction

ages Total Percentage

ermediate Percentage

ADDRESS DETAILS .

Mouse No

CONTACT DETAILS

SPECIAL RESERVATIONS

OTHER DETAILS

Guardian Contact No

Physically Challenged

CASTE CERTIFICATE DETAILS

PREVIOUS 7 YEARS OF STUDY DETAILS

XXXX-XXXX-2458 13-12-2003 **BULYWY WYNYHAY FYXCHWI** DULAM, NARASABAI VWWVFFNB WYNN





DAM202101473978

È

2100255947

BOARD OF INTERMEDIATE EDUCATION, ANDHRA PRADESH

HARVARD JR COLLEGE - 03144

2233

9.8 Telugu Second Language

> 8 Tel